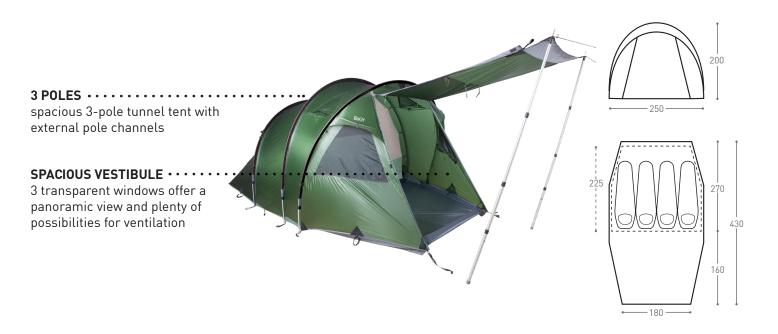

# LAUGHING OWL 4

The LAUGHING OWL 4 is an extremely light and spacious 4 person family tent. This tunnel tent has standing height and is particularly suitable for cycling, kayaking or family camping by car.

## LAUGHING OWL 4

The LAUGHING OWL 4 is an extremely light and spacious 4 person family tent. This tunnel tent has standing height and is particularly suitable for cycling, kayaking or family camping by car.

LARGE SLEEPING AREA offers space for 2 adults and 2 children

#### ROOMY VESTIBULE

offers shelter for 4 chairs and a table or for storing bicycles overnight