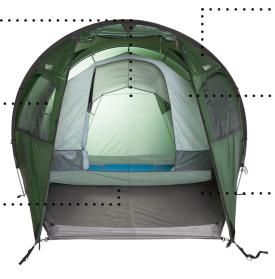

LARGE SLEEPING AREA offers space for 2 adults and 2 children

#### · · VENTILATION

2 high, weather-protected ventilation windows for optimum air circulation